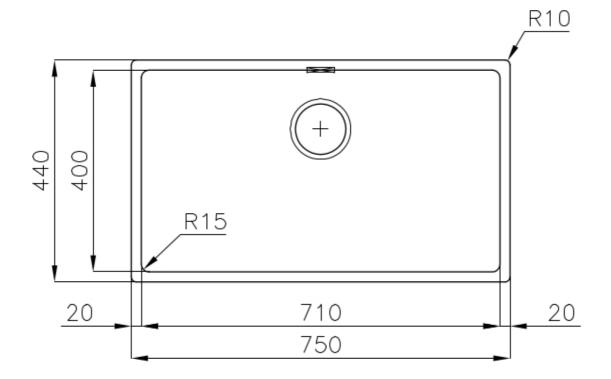

#### **DETAILS**

| Coloring               | Gun Metal                                                       |
|------------------------|-----------------------------------------------------------------|
| Edge/Installation Type | Undermount                                                      |
| Finish                 | PVD                                                             |
| Material               | AISI 304 stainless steel                                        |
| Texture                | Vintage                                                         |
| Base                   | 80 cm                                                           |
| Dimensions             | 750 x 440 mm                                                    |
| Standard fittings      | Fixing hooks, gasket, drain, overflow and siphon, boxed packing |
| Mixer holes            | No standard holes                                               |
|                        |                                                                 |

| Built-in hole             | View technical data sheet                                                                                                                                                                                                                                                                                                                      |
|---------------------------|------------------------------------------------------------------------------------------------------------------------------------------------------------------------------------------------------------------------------------------------------------------------------------------------------------------------------------------------|
| Drainer                   | No                                                                                                                                                                                                                                                                                                                                             |
| Width                     | 75 cm                                                                                                                                                                                                                                                                                                                                          |
| Bowl dimension            | 710 x 400 mm                                                                                                                                                                                                                                                                                                                                   |
| Number of bowls           | 1 bowl                                                                                                                                                                                                                                                                                                                                         |
| Waste fitting             | 3,5" drain                                                                                                                                                                                                                                                                                                                                     |
| FEATURES                  |                                                                                                                                                                                                                                                                                                                                                |
| VINTAGE PVD               | The prestigious PVD finish combines with the care for detail of the Vintage finish, to create a combination of unique elegance.                                                                                                                                                                                                                |
| Gun Metal                 | The Gun Metal finish is obtained by treating steel with a physical process called PVD (Phisical Vacuum Deposition) which deposits particles of noble metals on the surface. The result is a unique and refined aesthetic effect, and an improvement of the mechanical properties of the steel which is more resistant to impact and scratches. |
| Basket 3,5" waste fitting | The drain is equipped with a large 3.5" drain, with the practical basket cap that prevents the discharge of solid parts.                                                                                                                                                                                                                       |
| High thickness            | 1mm thick steel. A significant thickness, which guarantees the maximum sturdiness and durability.                                                                                                                                                                                                                                              |
| Perimetral overflow       | The overflow is always a security on the Foster sinks that prevents the overflow of water in case of oversights. The perimeter drain solution improves aesthetics thanks to its square and essential shape.                                                                                                                                    |
| Small radius              | Bowls with squared shapes with a modern design and an increased capacity, for a minimal aesthetics connected with an extreme practicity.                                                                                                                                                                                                       |