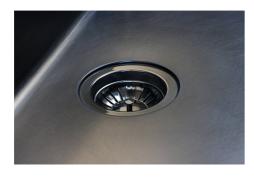

| Built-in hole             | View technical data sheet                                                                                                                                                                                                                                                                                                                      |
|---------------------------|------------------------------------------------------------------------------------------------------------------------------------------------------------------------------------------------------------------------------------------------------------------------------------------------------------------------------------------------|
| Drainer                   | No                                                                                                                                                                                                                                                                                                                                             |
| Width                     | 75 cm                                                                                                                                                                                                                                                                                                                                          |
| Bowl dimension            | 710 x 400 mm                                                                                                                                                                                                                                                                                                                                   |
| Number of bowls           | 1 bowl                                                                                                                                                                                                                                                                                                                                         |
| Waste fitting             | 3,5" drain                                                                                                                                                                                                                                                                                                                                     |
| FEATURES                  |                                                                                                                                                                                                                                                                                                                                                |
| VINTAGE PVD               | The prestigious PVD finish combines with the care for detail of the Vintage finish, to create a combination of unique elegance.                                                                                                                                                                                                                |
| Gun Metal                 | The Gun Metal finish is obtained by treating steel with a physical process called PVD (Phisical Vacuum Deposition) which deposits particles of noble metals on the surface. The result is a unique and refined aesthetic effect, and an improvement of the mechanical properties of the steel which is more resistant to impact and scratches. |
| Basket 3,5" waste fitting | The drain is equipped with a large 3.5" drain, with the practical basket cap that prevents the discharge of solid parts.                                                                                                                                                                                                                       |
| High thickness            | 1mm thick steel. A significant thickness, which guarantees the maximum sturdiness and durability.                                                                                                                                                                                                                                              |
| Perimetral overflow       | The overflow is always a security on the Foster sinks that prevents the overflow of water in case of oversights. The perimeter drain solution improves aesthetics thanks to its square and essential shape.                                                                                                                                    |
| Small radius              | Bowls with squared shapes with a modern design and an increased capacity, for a minimal aesthetics connected with an extreme practicity.                                                                                                                                                                                                       |