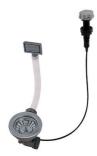

### **OPTIONAL AUTOMATIC WASTE FITTINGS**

Gun Metal automatic waste fitting - PG 8407 110

Space Push Gun Metal automatic waste fitting - PO 8407 120