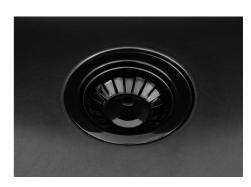

| Built-in hole             | View technical data sheet                                                                                                                                                                                                                                                                                                                      |
|---------------------------|------------------------------------------------------------------------------------------------------------------------------------------------------------------------------------------------------------------------------------------------------------------------------------------------------------------------------------------------|
| Drainer                   | No                                                                                                                                                                                                                                                                                                                                             |
| Width                     | 75 cm                                                                                                                                                                                                                                                                                                                                          |
| Bowl dimension            | 710 x 400 mm                                                                                                                                                                                                                                                                                                                                   |
| Number of bowls           | 1 bowl                                                                                                                                                                                                                                                                                                                                         |
| Waste fitting             | 3,5" drain                                                                                                                                                                                                                                                                                                                                     |
| FEATURES                  |                                                                                                                                                                                                                                                                                                                                                |
| VINTAGE PVD               | The prestigious PVD finish combines with the care for detail of the Vintage finish, to create a combination of unique elegance.                                                                                                                                                                                                                |
| Gun Metal                 | The Gun Metal finish is obtained by treating steel with a physical process called PVD (Phisical Vacuum Deposition) which deposits particles of noble metals on the surface. The result is a unique and refined aesthetic effect, and an improvement of the mechanical properties of the steel which is more resistant to impact and scratches. |
| Basket 3,5" waste fitting | The drain is equipped with a large 3.5" drain, with the practical basket cap that prevents the discharge of solid parts.                                                                                                                                                                                                                       |
| High thickness            | 1mm thick steel. A significant thickness, which guarantees the maximum sturdiness and durability.                                                                                                                                                                                                                                              |
| Perimetral overflow       | The overflow is always a security on the Foster sinks that prevents the overflow of water in case of oversights. The perimeter drain solution improves aesthetics thanks to its square and essential shape.                                                                                                                                    |
| Small radius              | Bowls with squared shapes with a modern design and an increased capacity, for a minimal aesthetics connected with an extreme practicity.                                                                                                                                                                                                       |