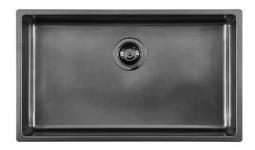

## Sink KE - R15 Vintage Gun Metal

Kitchen Sinks Code: 2157 886

#### **DETAILS**

| Coloring               | Gun Metal                                                       |
|------------------------|-----------------------------------------------------------------|
| Edge/Installation Type | Undermount                                                      |
| Finish                 | PVD                                                             |
| Material               | AISI 304 stainless steel                                        |
| Texture                | Vintage                                                         |
| Base                   | 80 cm                                                           |
| Dimensions             | 750 x 440 mm                                                    |
| Standard fittings      | Fixing hooks, gasket, drain, overflow and siphon, boxed packing |
| Mixer holes            | No standard holes                                               |
|                        |                                                                 |