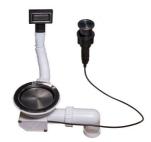

### **OPTIONAL AUTOMATIC WASTE FITTINGS**

Gun Metal automatic waste fitting - PG 8407 110

Space Push Gun Metal automatic waste fitting - PO 8407 120