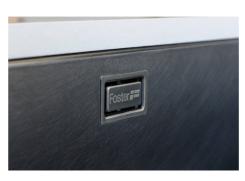

## Sink KE - R15 Vintage Gun Metal

Kitchen Sinks Code: 2157 886

#### **DETAILS**

| Coloring               | Gun Metal                                                       |
|------------------------|-----------------------------------------------------------------|
| Edge/Installation Type | Undermount                                                      |
| Finish                 | PVD                                                             |
| Material               | AISI 304 stainless steel                                        |
| Texture                | Vintage                                                         |
| Base                   | 80 cm                                                           |
| Dimensions             | 750 x 440 mm                                                    |
| Standard fittings      | Fixing hooks, gasket, drain, overflow and siphon, boxed packing |
| Mixer holes            | No standard holes                                               |
|                        |                                                                 |

| Built-in hole             | View technical data sheet                                                                                                                                                                                                                                                                                                                      |
|---------------------------|------------------------------------------------------------------------------------------------------------------------------------------------------------------------------------------------------------------------------------------------------------------------------------------------------------------------------------------------|
| Drainer                   | No                                                                                                                                                                                                                                                                                                                                             |
| Width                     | 75 cm                                                                                                                                                                                                                                                                                                                                          |
| Bowl dimension            | 710 x 400 mm                                                                                                                                                                                                                                                                                                                                   |
| Number of bowls           | 1 bowl                                                                                                                                                                                                                                                                                                                                         |
| Waste fitting             | 3,5" drain                                                                                                                                                                                                                                                                                                                                     |
| FEATURES                  |                                                                                                                                                                                                                                                                                                                                                |
| VINTAGE PVD               | The prestigious PVD finish combines with the care for detail of the Vintage finish, to create a combination of unique elegance.                                                                                                                                                                                                                |
| Gun Metal                 | The Gun Metal finish is obtained by treating steel with a physical process called PVD (Phisical Vacuum Deposition) which deposits particles of noble metals on the surface. The result is a unique and refined aesthetic effect, and an improvement of the mechanical properties of the steel which is more resistant to impact and scratches. |
| Basket 3,5" waste fitting | The drain is equipped with a large 3.5" drain, with the practical basket cap that prevents the discharge of solid parts.                                                                                                                                                                                                                       |
| High thickness            | 1mm thick steel. A significant thickness, which guarantees the maximum sturdiness and durability.                                                                                                                                                                                                                                              |
| Perimetral overflow       | The overflow is always a security on the Foster sinks that prevents the overflow of water in case of oversights. The perimeter drain solution improves aesthetics thanks to its square and essential shape.                                                                                                                                    |
| Small radius              | Bowls with squared shapes with a modern design and an increased capacity, for a minimal aesthetics connected with an extreme practicity.                                                                                                                                                                                                       |