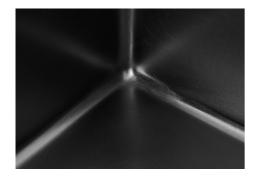

a security on the Foster sinks that prevents the overflow of water in case of oversights. The perimeter drain solution improves aesthetics thanks to its square and essential shape.                                                                                                                                    |
| Small radius              | Bowls with squared shapes with a modern design and an increased capacity, for a minimal aesthetics connected with an extreme practicity.                                                                                                                                                                                                       |



### **TECHNICAL DATA**





# Foster ==



Cut out size Dimensioni per foratura top

# Foster ==

#### **GALLERY**











#### **OPTIONAL ACCESSORIES**



Cestello inox 8612 000



Glass chopping board 8631 300



**HPDE Chopping board** 8657 001



HPDE Twin chopping board 8644 101



Stainless steel plate rack 8100 154



Stainless steel plate rack 8100 303 \* only in combination with the accessory 8644 101

# Foster ==



White basket 8612 100



**White bowl** 8153 100



food collection tray
8159 101
enty in combination with the accessor

Graters kit with ring-holder and





Stainless steel perforated tray

8151 000 \* only in combination with the accessory 8644 101



Stainless steel plate rack 8100 201

### **RECOMMENDED PAIRINGS**



**Mixer Tap Omega Gun Metal** 8497 856



Mixer Tap Skin Gun Metal 8424 856



### **OPTIONAL AUTOMATIC WASTE FITTINGS**



Gun Metal automatic waste fitting -