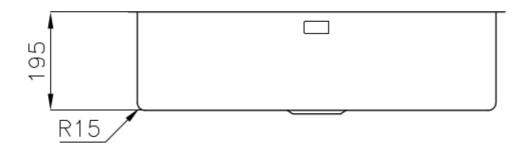

#### **DETAILS**

| Coloring               | Gun Metal                                                       |
|------------------------|-----------------------------------------------------------------|
| Edge/Installation Type | Undermount                                                      |
| Finish                 | PVD                                                             |
| Material               | AISI 304 stainless steel                                        |
| Texture                | Vintage                                                         |
| Base                   | 80 cm                                                           |
| Dimensions             | 750 x 440 mm                                                    |
| Standard fittings      | Fixing hooks, gasket, drain, overflow and siphon, boxed packing |
| Mixer holes            | No standard holes                                               |
|                        |                                                                 |