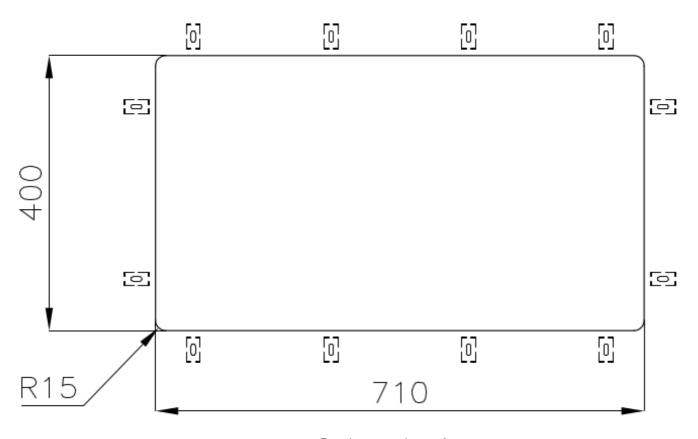

|
| Perimetral overflow       | The overflow is always a security on the Foster sinks that prevents the overflow of water in case of oversights. The perimeter drain solution improves aesthetics thanks to its square and essential shape.                                                                                                                                    |
| Small radius              | Bowls with squared shapes with a modern design and an increased capacity, for a minimal aesthetics connected with an extreme practicity.                                                                                                                                                                                                       |



### **TECHNICAL DATA**





# Foster ==



Cut out size Dimensioni per foratura top

# Foster ==

#### **GALLERY**











#### **OPTIONAL ACCESSORIES**



Cestello inox 8612 000



Glass chopping board 8631 300



**HPDE Chopping board** 8657 001



HPDE Twin chopping board 8644 101



Stainless steel plate rack 8100 154



Stainless steel plate rack 8100 303 \* only in combination with the accessory 8644 101

# Foster ==



White basket 8612 100



**White bowl** 8153 100



food collection tray
8159 101
enty in combination with the accessor

Graters kit with ring-holder and





Stainless steel perforated tray

8151 000 \* only in combination with the accessory 8644 101



Stainless steel plate rack 8100 201

### **RECOMMENDED PAIRINGS**



**Mixer Tap Omega Gun Metal** 8497 856



Mixer Tap Skin Gun Metal 8424 856



### *